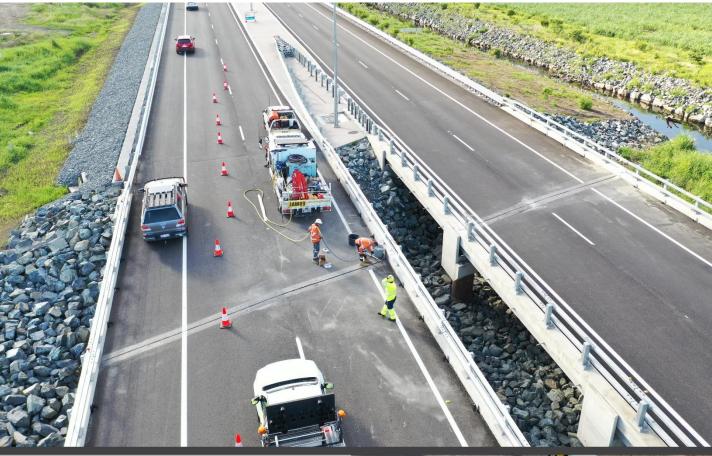

## **BRIDGE EXPANSION JOINTS**

Bridge Expansion Joints enable movement and provide water tightness to bridge structures – correctly installed Expansion Joints are vital to maintain the longevity of a bridge's structural adequacy.

Incorrectly designed or installed expansion joints require costly maintenance and repair.

Raw Worx have installed over three kilometre's of Expansion Joints throughout both QLD, NSW & WA.

Raw Worx continues to be the recommended installer for manufacturers and suppliers with systems that have proven durable and cost effective.

#### We Install:

- Small Movement Joints
- Large Movement Joints
  - Saw Cut Joints
  - Old and New Bridges

Contact Raw Worx for more information on these services or for a quotation on your next project.