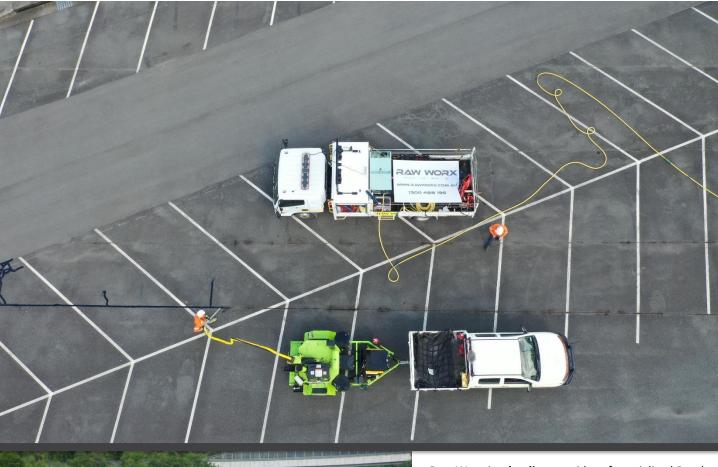

# ROAD MAINTENANCE

Raw Worx is a **leading** provider of specialised Road Maintenance across Australia. Our Asphalt Crack Sealing division provides support to asset owners of Airports – Motorways – Roads – Carparks.

We are capable of tackling your small and large programmed or routine jobs, as well as reactive maintenance work.

Additionally we can take care of bridge drainage, expansion joints, debris and vegetation clearing, asphalt crack sealing and inspections.

#### Our Road Maintenance Division Key Facts:

- Experienced staff skilled in Road & Asset Maintenance
  - Prompt service from friendly staff
  - Reliability through programming and planning
    - Night, Day and Shift work
  - We only use proven and market tested products
- All our plant equipment is reliable, maintained, plant packed and insured