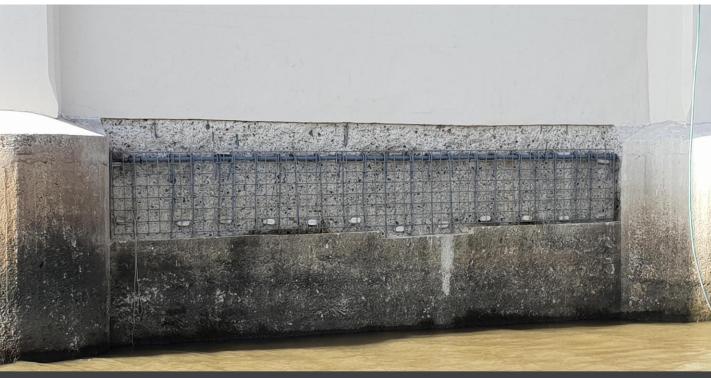

#### **CONCRETE REPAIR**

Since our inception we have strived to provide our clients with high quality **specialist** concrete repair and crack injection.

Our staff have both local and international training, to ensure we are at the forefront of the industry.

Quality concrete repair encompasses much more than using just a jackhammer and trowel, it is crucial the proper methods are followed. We regularly complete patch repairs, form and pour works, cathodic protection and crack injection for Road Authorities as well as Tier 1 and 2 contractors.

Our **highly trained** technicians are continually performing concrete repair and crack injection on major infrastructure throughout QLD & NSW.

Contact us for a **specialist team** today.

Australasian Concrete Repair Association Corporate Membrane #169