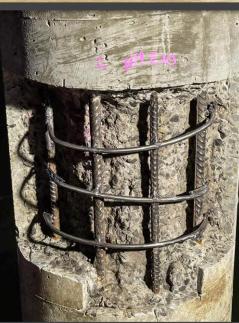

#### **CONCRETE REPAIR**

Since our inception we have strived to provide our clients with high quality **specialist** concrete repair and crack injection.

Our staff have both local and international training, to ensure we are at the forefront of the industry.

Quality concrete repair encompasses much more than using just a jackhammer and trowel, it is crucial the proper methods are followed. We regularly complete patch repairs, form and pour works, cathodic protection and crack injection for Road Authorities as well as Tier 1 and 2 contractors.