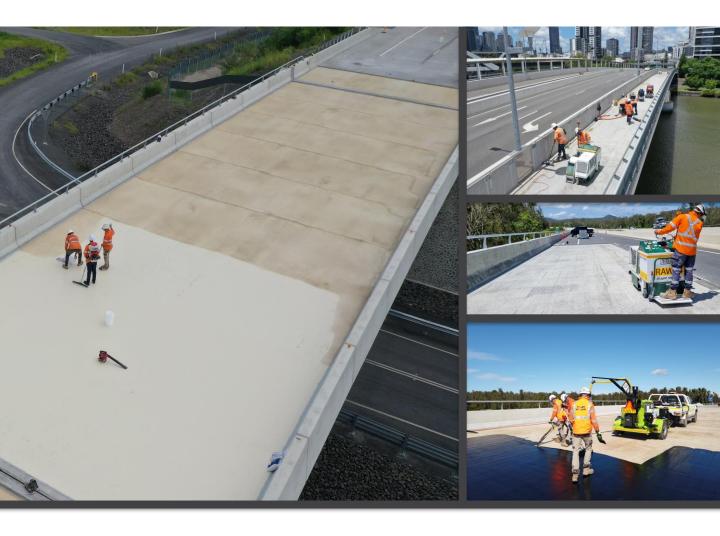

### BRIDGE DECK WATERPROOFING

Bridges are **vital** assets which are designed and built to last for the maximum length of time specified. This is why a bridge deck waterproofing solution is vital to new and old assets.

Effective waterproofing of a bridge can lead to:

- Reduced maintenance
- Maintained or increased service life
- Extended durability of the concrete and reinforcement

An **effective** solution is more than a bitumen spray seal – they consist of multi layer, **fast curing** systems which are applied on properly prepared concrete.

These designed solutions can prevent the ingress of water, solvents, chlorides and assist with bridges suffering degradation including those with Alkali Silica Reaction (ASR) issues.

Raw Worx is Australia's most experienced and professional Bridge Deck Waterproofing contractor with over 16,000m2 completed on over 30 **RMS** and **TMR** assets.