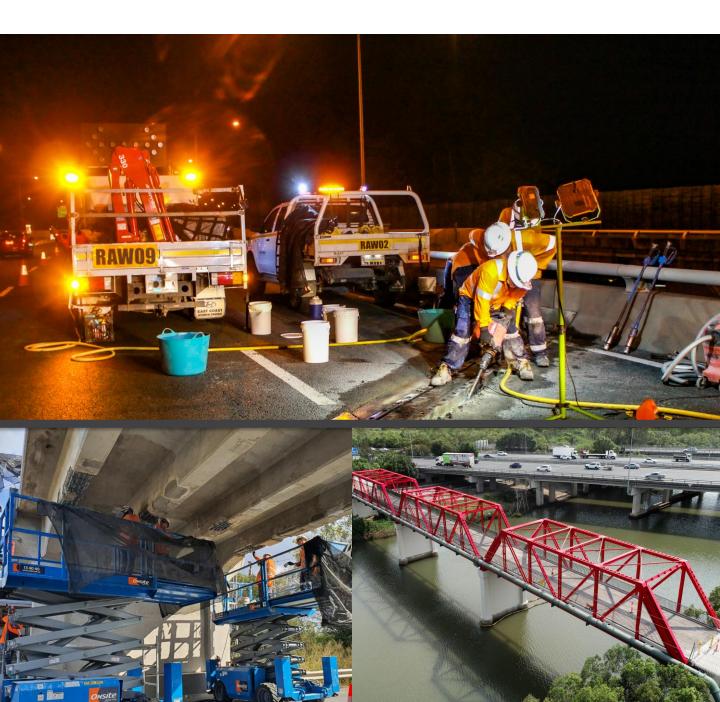

# ROAD MAINTENANCE

Raw Worx is a **leading** provider of specialised Road Maintenance across Australia. Our Asphalt Crack Sealing division provides support to asset owners of Airports – Motorways – Roads – Carparks.

We are capable of tackling your small and large programmed or routine jobs, as well as reactive maintenance work.

Additionally we can take care of bridge drainage, expansion joints, debris and vegetation clearing, asphalt crack sealing and inspections.

#### Our Road Maintenance Division Key Facts:

- Experienced staff skilled in Road & Asset Maintenance
  - Prompt service from friendly staff
  - Reliability through programming and planning
    - Night, Day and Shift work
  - We only use proven and market tested products
- All our plant equipment is reliable, maintained, plant packed and insured