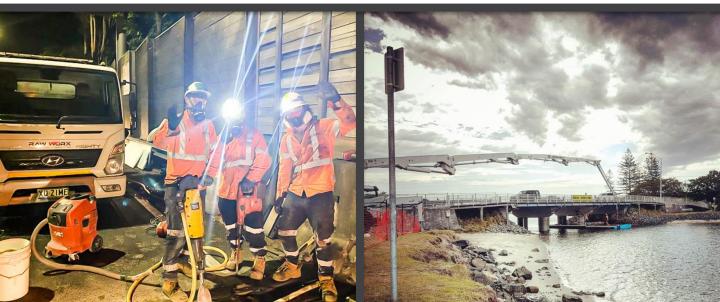

#### **CONCRETE REPAIR**

Since our inception we have strived to provide our clients with high quality **specialist** concrete repair and crack injection.

Our staff have both local and international training, to ensure we are at the forefront of the industry.

Quality concrete repair encompasses much more than using just a jackhammer and trowel, it is crucial the proper methods are followed. We regularly complete patch repairs, form and pour works, cathodic protection and crack injection for Road Authorities as well as Tier 1 and 2 contractors.

Our **highly trained** technicians are continually performing concrete repair and crack injection on major infrastructure throughout QLD & NSW.

Contact us for a **specialist team** today.

Australasian Concrete Repair Association Corporate Membrane #169